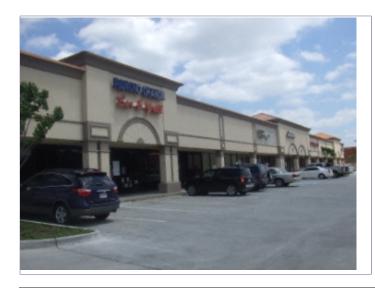

## **19786 Highway 105**Montgomery, TX 77356

County: Montgomery
Suite/Floor: Space 1
Space Type: Shopping Center
Strip Center

Lease Type:

Date Available:

Space Available:

Rental Rate:

NNN

Immediate

## **Property Description**

3,600 +/- SF available at The Colonades on Lake Conroe. Located at entrance of new appartment complex. Neighboring Tenants include Walmart. Explosive growth with many new residential subdivision comming up nearby. All spaces are completely buit out. Ideal for Tanning Salon, Smoothie, Pizza Delivery, Professional office & retail space.