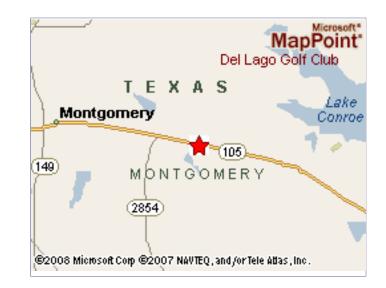

## **19786 Highway 105**Montgomery, TX 77356

County: Montgomery
Suite/Floor: Space 1
Space Type: Shopping Center
Strip Center

Lease Type:

Date Available:

Space Available:

Rental Rate:

NNN

Immediate

## **Location Description**

19786 Highway 105

- High Traffic Count
- Strong Demographic

Great Visability

Created: 4/25/2008

LoopNet, Inc. © Copyright 1995 - 2008